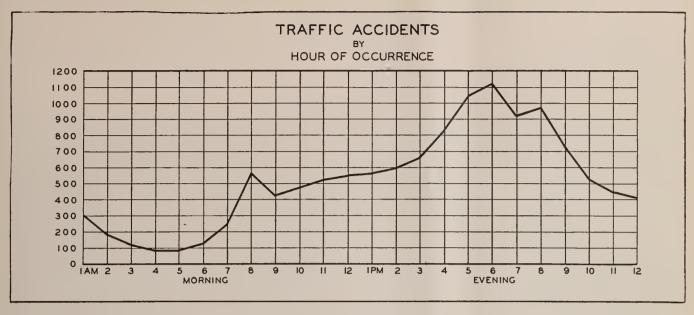

Burglary increased 19% over that of last year and robbery 55%. However, arrests in these two classes of crime equaled 26% and 71%, respectively, over and above those of the preceding year. Crimes against property show a decided increase with the exception of auto theft, which is less. Crimes against the person are less, especially those of murder and felonious assault. Traffic accidents decreased, notwithstanding the ever-increasing vehicular traffic.