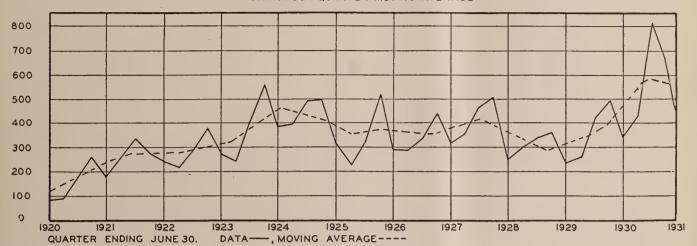

Burglary increased 19% over that of last year and robbery 55%. However, arrests in these two classes of crime equaled 26% and 71%, respectively, over and above those of the preceding year. Crimes against property show a decided increase with the exception of auto theft, which is less. Crimes against the person are less, especially those of murder and felonious assault. Traffic accidents decreased, notwithstanding the ever-increasing vehicular traffic.

Felony arrests totaled 1363 more than those of last year; misdemeanors 10,808 more. A smaller number of bookings is shown over the same period for last year, but this was due to a change in procedure. All persons given medical treatment are not booked at this time.