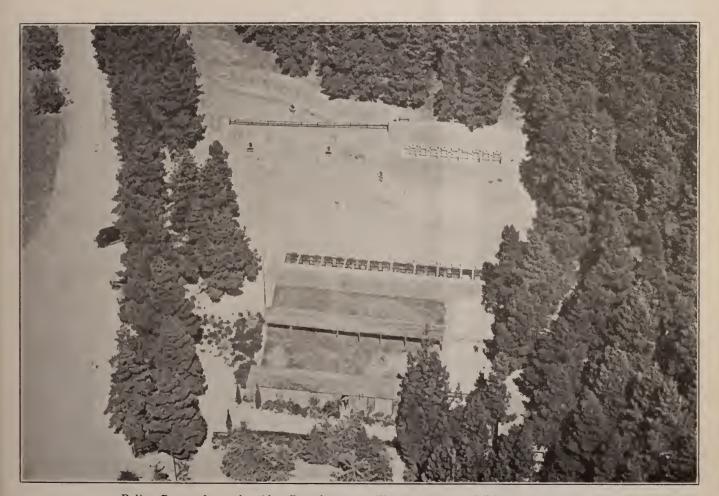

The completion of the City Jail at Lincoln Heights.

The removal of the Record Bureau and the Detective Bureau from the old building at the corner of First and Hill Streets to the City Hall.

Changes in the organization of the Police Department, which resulted in the creation of a Supply and Maintenance Division, and also in the creation of three new positions of Inspectors of Police and one new position of Inspector of Detectives.

The opening of Hoover Street will destroy the University Police Station. In order that the work of the University Division may not be crippled indefinitely, the Board asks for the immediate purchase of any one of the sites which have been recommended to the Council by the Board as reasonable in price and suitable in size and location for a new University Police Station. University Station is the only one that is within the immediate vicinity of Olympic Stadium, which will be the center of activities in 1932, therefore, it is imperative that a new site be selected without further delay and that the buildings to be erected thereon be completed at the earliest possible date.

#### **URGENT NEEDS:**

The extension of Hoover Street will make it necessary to re-locate the University Police Station. It is expected that a new station house equivalent to the more modern type in design and architecture will be erected in the near future at the new location.