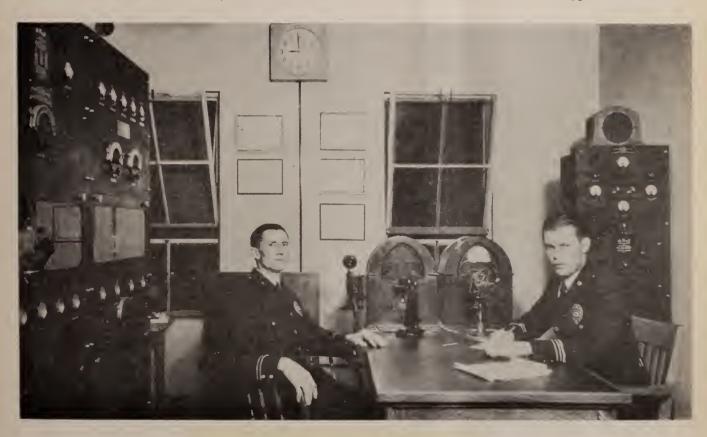

Undoubtedly, the most outstanding improvement in the Department this past year was the installation of the radio broadcasting station in Elysian Park and the radio patrol-car service. If the activities of the forty-four radio-equipped cars during the past two months indicate what we may expect from this improvement, we feel certain that a material reduction in crime and a great increase in public safety will be forthcoming.

The teletype system also has been much improved. Each station now is in direct communication with all others and can instantly communicate with any division merely by pressing a button. The State-wide teletype system is to go into effect shortly and will tie-in all principal cities in California, which will render better co-operation in the suppression of crime.