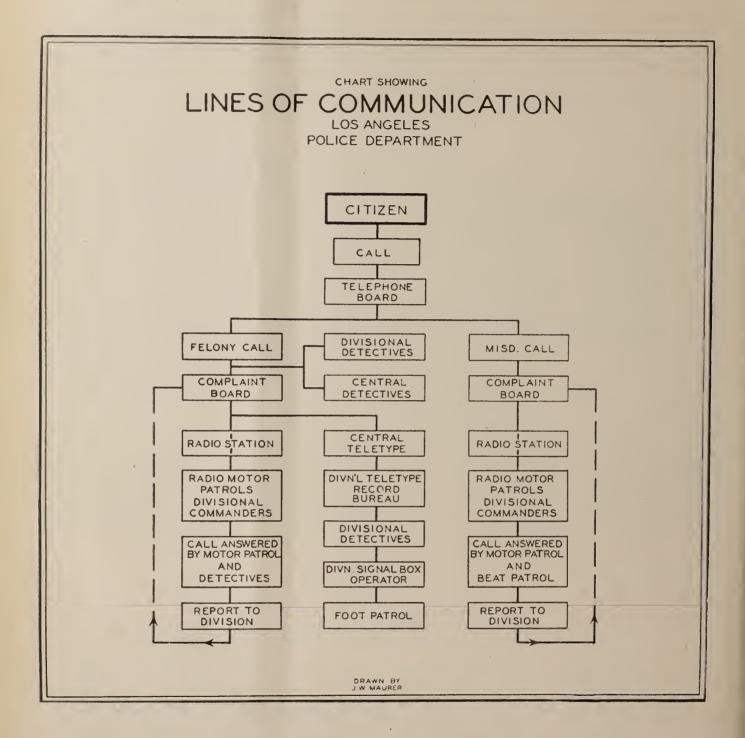

The teletype system also has been much improved. Each station now is in direct communication with all others and can instantly communicate with any division merely by pressing a button. The State-wide teletype system is to go into effect shortly and will tie-in all principal cities in California, which will render better co-operation in the suppression of crime.