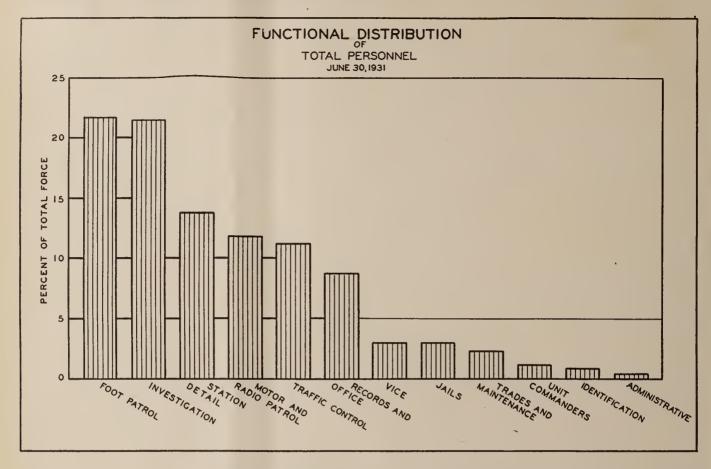

|                                                                                                         |                   |                   |               |                       |                     |                  |                                    |               |                               | ,                                          |                           |



#### FUNCTIONAL DISTRIBUTION OF PERSONNEL

|                                                                                                 |                                                                                                             | Men   | Pct.  |
|-------------------------------------------------------------------------------------------------|-------------------------------------------------------------------------------------------------------------|-------|-------|
| Foot Patrol                                                                                     |                                                                                                             | . 588 | 21.8  |
| Investigation  a. Det b. Cri. c. Wai d. Lice e. Inte Station Deta a. Call b