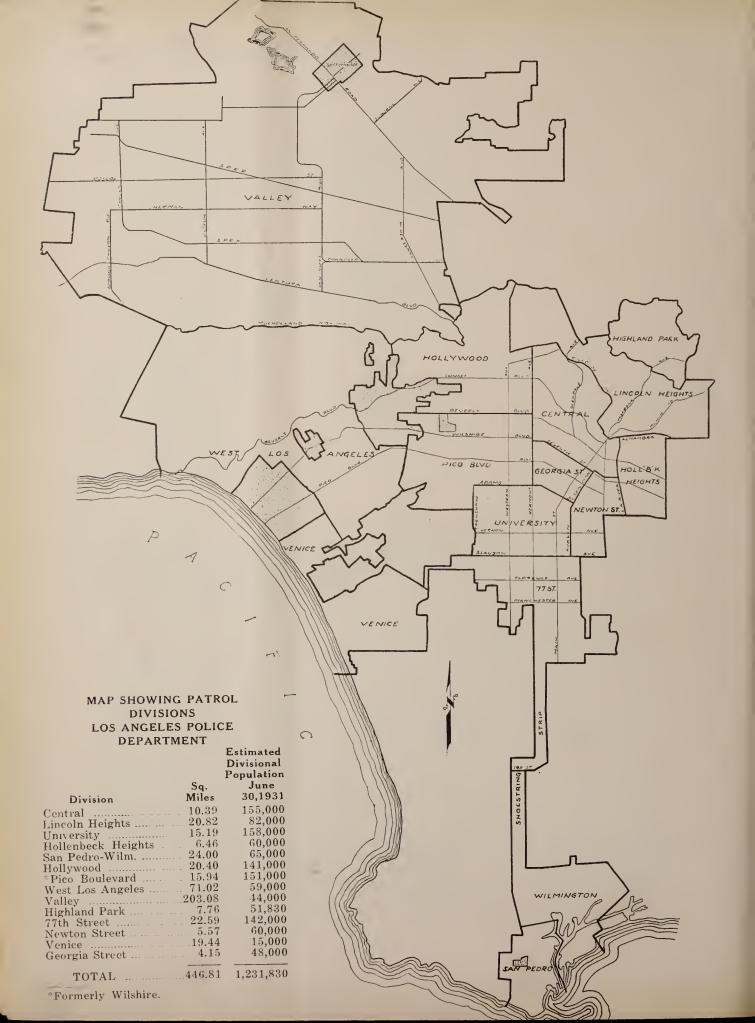

| 54      |
| Loading Zones:            |         |         |
| Business                  | 251     | 162     |
| Passenger                 | 85      | 48      |
| No Standing Zones         | 140     | 83      |
| Safety Zones              | 96      | 6       |
| Bus Zones                 | Б       | 1       |
| Parking (Angle)           | 8       | 29      |
| Parking (One Hour)        | 65      | 26      |
| Signs and Signals         | 202     | 78      |
| Boulevard Stops           | 171     | 34      |
| Parades                   | 361     | 1       |
| Motion Picture Permits    | 60      | 0       |
| Heavy Trucking Prohibited |         | 0       |
| Emergency Ordinances      | 15      | 0       |
| TOTAL                     | 1720    | ${522}$ |



New City Jail—419 N. Ave. 19





| 931                                                 |
|-----------------------------------------------------|
|                                                     |
| ULY 1                                               |
| ENT. J                                              |
| PARTM                                               |
| DE                                                  |
| OLICE                                               |
| HE P                                                |
| İ                                                   |
| Ö                                                   |
| DISTRIBUTION OF THE POLICE DEPARTMENT, JULY 1, 1931 |
| AND                                                 |
| SCALE.                                              |
| SALARY