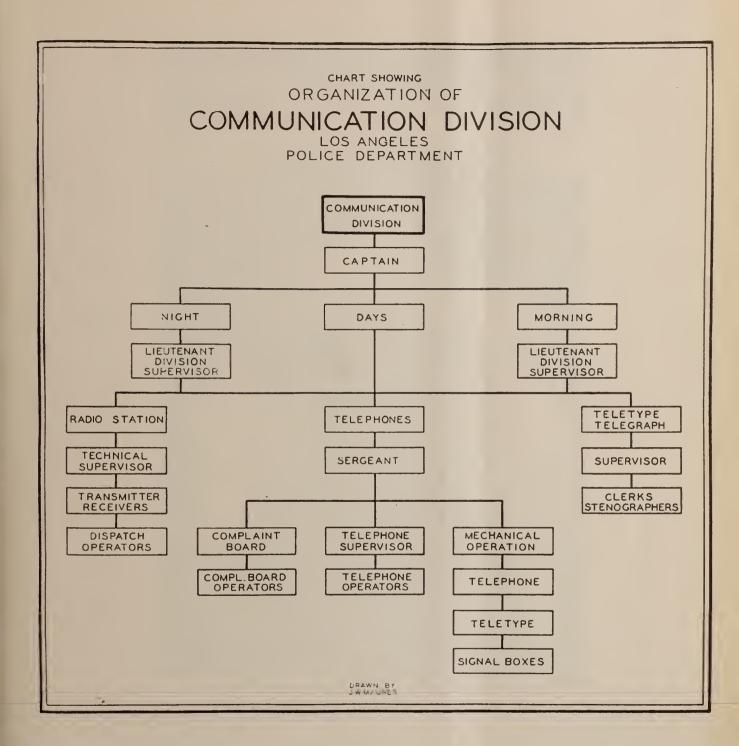

The teletype system also has been much improved. Each station now is in direct communication with all others and can instantly communicate with any division merely by pressing a button. The State-wide teletype system is to go into effect shortly and will tie-in all principal cities in California, which will render better co-operation in the suppression of crime.