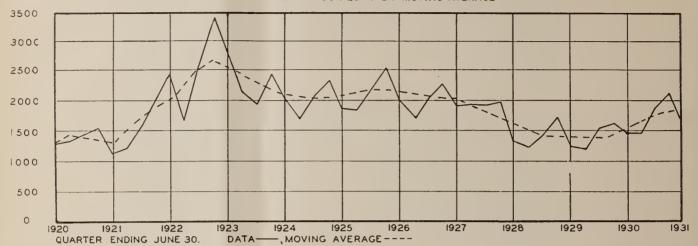

Burglary increased 19% over that of last year and robbery 55%. However, arrests in these two classes of crime equaled 26% and 71%, respectively, over and above those of the preceding year. Crimes against property show a decided increase with the exception of auto theft, which is less. Crimes against the person are less, especially those of murder and felonious assault. Traffic accidents decreased, notwithstanding the ever-increasing vehicular traffic.

Felony arrests totaled 1363 more than those of last year; misdemeanors 10,808 more. A smaller number of bookings is shown over the same period for last year, but this was due to a change in procedure. All persons given medical treatment are not booked at this time.