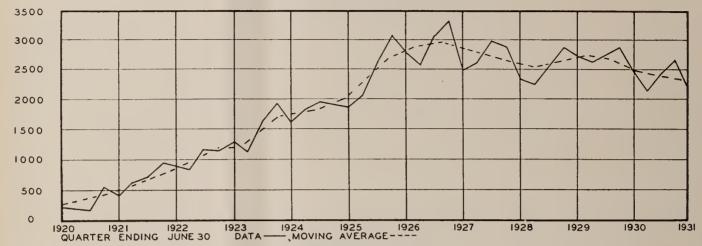

Burglary increased 19% over that of last year and robbery 55%. However, arrests in these two classes of crime equaled 26% and 71%, respectively, over and above those of the preceding year. Crimes against property show a decided increase with the exception of auto theft, which is less. Crimes against the person are less, especially those of murder and felonious assault. Traffic accidents decreased, notwithstanding the ever-increasing vehicular traffic.

Felony arrests totaled 1363 more than those of last year; misdemeanors 10,808 more. A smaller number of bookings is shown over the same period for last year, but this was due to a change in procedure. All persons given medical treatment are not booked at this time.