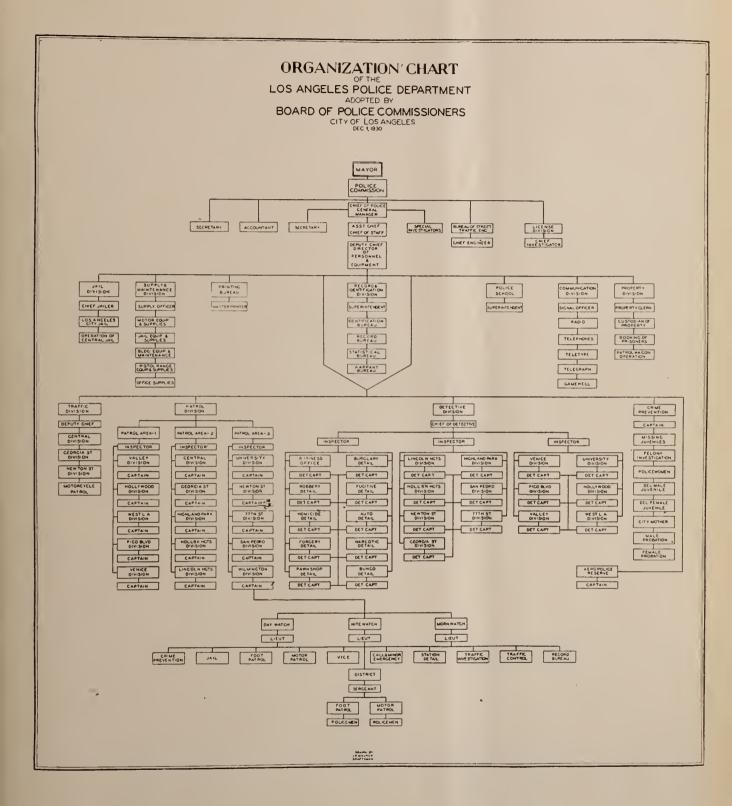

| 54      |
| Loading Zones:            |         |         |
| Business                  | 251     | 162     |
| Passenger                 | 85      | 48      |
| No Standing Zones         | 140     | 83      |
| Safety Zones              | 96      | 6       |
| Bus Zones                 | Б       | 1       |
| Parking (Angle)           | 8       | 29      |
| Parking (One Hour)        | 65      | 26      |
| Signs and Signals         | 202     | 78      |
| Boulevard Stops           | 171     | 34      |
| Parades                   | 361     | 1       |
| Motion Picture Permits    | 60      | 0       |
| Heavy Trucking Prohibited |         | 0       |
| Emergency Ordinances      | 15      | 0       |
| TOTAL                     | 1720    | ${522}$ |



New City Jail—419 N. Ave. 19





| 931                                                 |
|-----------------------------------------------------|
|                                                     |
| ULY 1                                               |
| ENT. J                                              |
| PARTM                                               |
| DE                                                  |
| OLICE                                               |
| HE P                                                |
| İ                                                   |
| Ö                                                   |
| DISTRIBUTION OF THE POLICE DEPARTMENT, JULY 1, 1931 |
| AND                                                 |
| SCALE.                                              |
| SALARY