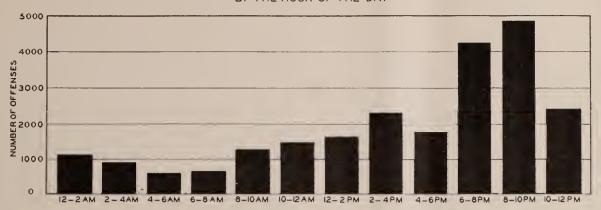

#### CRIME SITUATION:

In reporting the crime situation for the past twelve months we must consider the increase in population and the general economic depression as two of the outstanding contributing factors where an increase is prevalent.

Burglary increased 19% over that of last year and robbery 55%. However, arrests in these two classes of crime equaled 26% and 71%, respectively, over and above those of the preceding year. Crimes against property show a decided increase with the exception of auto theft, which is less. Crimes against the person are less, especially those of murder and felonious assault. Traffic accidents decreased, notwithstanding the ever-increasing vehicular traffic.